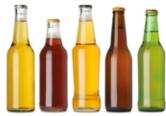

## **BOHEMI P4218 D**

Polyethylene emulsion. Recommended for beer and wine bottles.

Avoids the formation of residues in filters, pipes and solenoids.