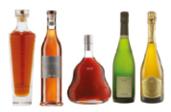

### **BOHEMI P1500**

Copolymer and Waxes emulsion.

Suitable for precious bottles as liquor, champagne or returnable containers to be sterilized.

We supply nearly 100 customers all over the world in every continent.